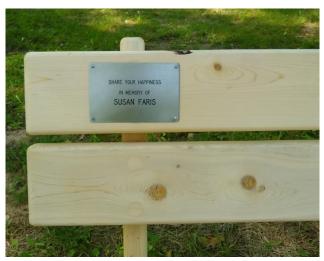

Donation levels are \$5,000 for a bench on the trails and \$20,000 for a bench at the base of Eagle Tower. You may specify up to six lines of wording (**max. 30 characters per line**) to be inscribed on an aluminum plaque affixed to your bench. (See example on next page.) Benches are guaranteed for ten years and will be repaired or replaced if damaged during that time.

## 6" W X 4" H

In Loving Memory

Name Goes Here

Third Line Goes Here Fourth Line Goes Here Fifth Line Goes Here Sixth Line Goes Here

Alumamark which laser engraves to dark gray/almost black color