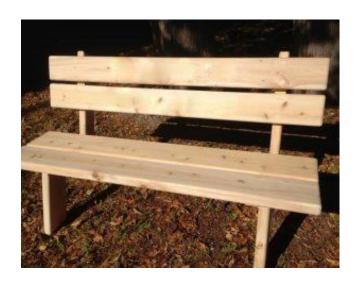

## PARK BENCHES

A limited giving opportunity is available to dedicate a bench and leave your mark on Peninsula State Park or honor a loved one. This gift will support the Friends of Peninsula State Park projects and programs. The money will only be used in this park.

Donation levels are \$5,000 for a bench on the trails and \$20,000 for a bench at the base of Eagle Tower. You may specify up to six lines of wording (**max. 30 characters per line**) to be inscribed on an aluminum plaque affixed to your bench. (See example on next page.) Benches are guaranteed for ten years and will be repaired or replaced if damaged during that time.