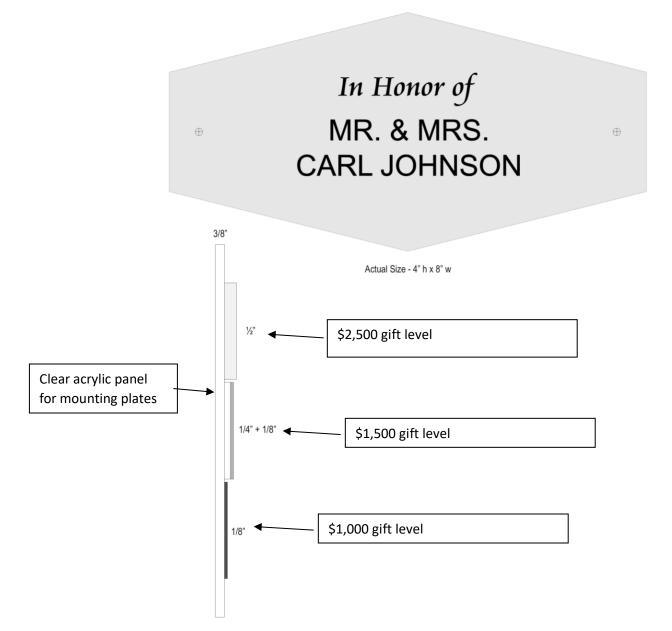

Gift levels are \$1,000, \$1,500, and \$2,500. The size of individual plates is 4" x 8". The plates are different heights and colors to signify the different gift levels. The \$2,500 plate is made of Corian and the others are made of acrylic. They are affixed to clear acrylic panels that are mounted on the shelter wall.

Donors may specify up to three lines of engraving with a maximum of 24 characters per line. **Note:** New engraved plates are installed 3-4 times per year.

If you would like to make an honor or memorial gift in connection with this program, please complete the form on the following page. Return it along with your check or credit card information. For multiple gifts, please fill out one form per gift. You may also submit your information and make a gift online at <a href="http://peninsulafriends.org/tribute/">http://peninsulafriends.org/tribute/</a>.