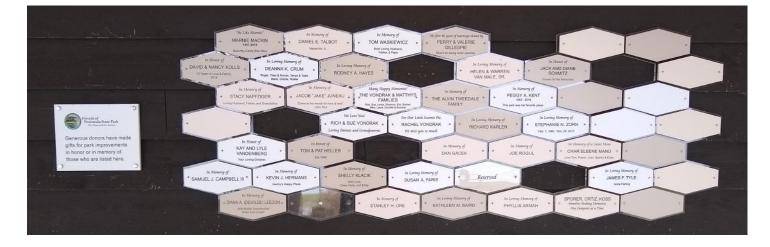

## PENINSULA STATE PARK TRIBUTE PROGRAM

The Friends of Peninsula State Park (FPSP) are offering the opportunity to make gifts in honor or in memory of loved ones> These gifts help fund future Friends projects at the park. Names of those being honored and remembered are listed on the Tribute Wall at the shelter near Nicolet Beach.