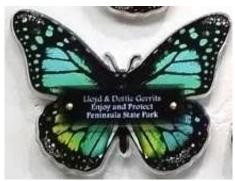

## Butterfly Donor Wall White Cedar Nature Center Peninsula State Park

The Friends of Peninsula State Park are offering a unique opportunity to preserve your memories of the White Cedar Nature Center and the Park. Donors making a gift of \$1,000 or more may choose to have an engraved plate added to the Butterfly Wall at the Nature Center.

Please indicate below how you would like your listing to appear. There is a limit of 20 characters per line including spacing and punctuation.

| Line 1                                                      |                                   |          |
|-------------------------------------------------------------|-----------------------------------|----------|
| Line 2                                                      |                                   |          |
| Line 3                                                      |                                   |          |
| Your Name                                                   |                                   |          |
| Address                                                     |                                   |          |
| City                                                        | State                             | Zip      |
| Phone number                                                | E-mail                            |          |
| Please return this form to: Friends of Peninsula State Park | Gift amount (\$1,000 or more): \$ |          |
| PO Box 502                                                  | Check (enclosed) Credit card      |          |
| Fish Creek, WI 54212                                        | Credit card no                    |          |
|                                                             | Exp date                          | CVV code |